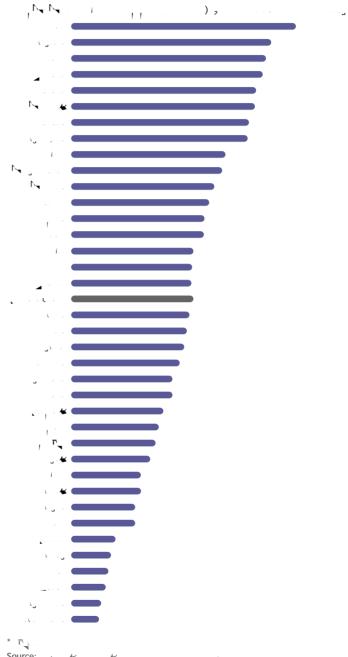

#### EXHIBIT 1. REPRESENTATION OF WOMEN ON EXECUTIVE COMMITTEES AND BOARDS IN MAJOR FINANCIAL SERVICES FIRMS GLOBALLY (%)

Na I ... Na 

P

, 5

,

Women in Financial Services a grant and a الما ال الم 🖌 المال المال الم 1 